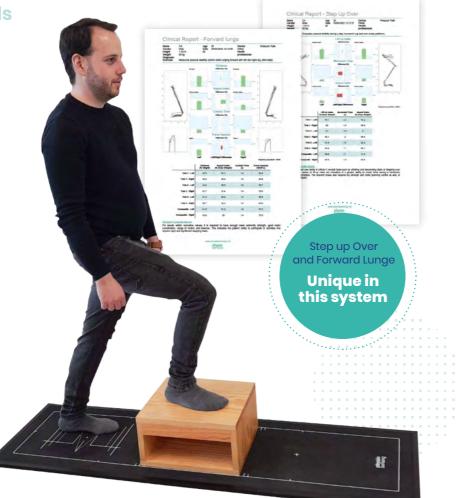

# +16 Balance Protocols **Assessment**

- mCTSIB- Modified Clinical Test of Sensory Interection on Balance
- Romberg Test
- Body Sway (posturography)
- LOS Limits of Stability
- Rhythmic Weight Shift
- **Unilateral Stance**
- Balance Error Scoring System
- Unilateral Stance
- Sit to Stand
- Static Analysis
- Total Balance Pro
- Step Up Over
- Forward Lunge
- Weight Bearing Squat
- Postural Analysis
- Dynamic Analysis (gait)