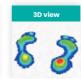

# **Podo Software**

Get the foot pressure map of your

+ Dynamic Analysis

is this solution for?

Neurological physical

rehabilitation professionals

Physiotherapists

Balance Assessment with 12 clinical reports

Balance Training with biofeedback

Stroke Rehab (and others neurological diseases)

Fall Risk Assessment

Feet Pressure Map

Posturography

Sit to Stand Study

**Gait Analysis** 

**Motor Control Assessment** 