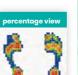

# **Podo Software**

Get the foot pressure map of your

+ Dynamic Analysis

is this solution for?

Neurological physical

rehabilitation professionals

Physiotherapists

Balance Assessment with 12 clinical reports

Balance Training with biofeedback

Stroke Rehab (and others neurological diseases)

Fall Risk Assessment

Feet Pressure Map

Posturography

Sit to Stand Study

**Gait Analysis** 

**Motor Control Assessment** 